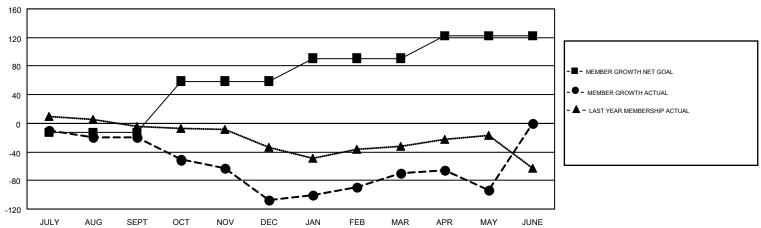

## GOALS AND ACTUAL MEMBERS CUMULATIVE

| DROPPED CLUBS: 3  |     | 71 CLUBS OF 134 ADDED 1 OR MORE<br>NEW MEMBERS | GENDER DISTRIBUTION  MALE 2,052 (64.55%) |                |     |
|-------------------|-----|------------------------------------------------|------------------------------------------|----------------|-----|
| DROPPED MEMBERS   |     |                                                | FEMALE                                   | 1,127 (35.45%) |     |
| DECEASED          | 40  | CLICK HERE FOR CUMULATIVE                      | TOTAL FAMILY UNIT MEMBERS                |                | 736 |
| CLUB CANCELLED 17 |     | MEMBERSHIP DATA                                |                                          |                | 075 |
| OTHER             | 311 |                                                | FAMILY MEMBERS PA                        | YING HALF      | 375 |
| TOTAL             | 368 |                                                | DOLS                                     |                |     |

## GMT MONTHLY MEMBERSHIP PROGRESS REPORT

Results as of: 5/31/2018

**LOCATION: COLORADO** 

Multiple District 6

| GMT: WILLIAM                 | 1 PHILLIPI |   |   |                                |     |     | GMT CA 1 |  |
|------------------------------|------------|---|---|--------------------------------|-----|-----|----------|--|
| Clubs  RESULTS FOR 2017-2018 |            |   |   | Members  RESULTS FOR 2017-2018 |     |     |          |  |
|                              |            |   |   |                                |     |     |          |  |
| JULY/AUG/SEPT                | 0          | 0 | 2 | JULY/AUG/SEPT                  | -13 | 70  | 79       |  |
| OCT/NOV/DEC                  | 3          | 0 | 1 | OCT/NOV/DEC                    | 72  | 39  | 124      |  |
| JAN/FEB/MAR                  | 2          | 0 | 0 | JAN/FEB/MAR                    | 32  | 168 | 108      |  |
| APR/MAY/JUNE                 | 2          | 0 | 0 | APR/MAY/JUNE                   | 31  | 36  | 58       |  |