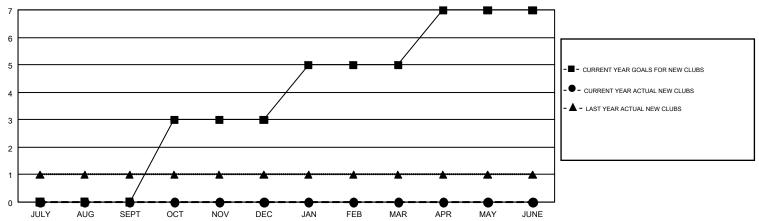

## GOALS AND ACTUAL NEW CLUBS CUMULATIVE

## GMT MONTHLY MEMBERSHIP PROGRESS REPORT

Results as of: 5/31/2018

**LOCATION: COLORADO** 

Multiple District 6

| GMT: WILLIAM                 | 1 PHILLIPI |   |   |                                |     |     | GMT CA 1 |  |
|------------------------------|------------|---|---|--------------------------------|-----|-----|----------|--|
| Clubs  RESULTS FOR 2017-2018 |            |   |   | Members  RESULTS FOR 2017-2018 |     |     |          |  |
|                              |            |   |   |                                |     |     |          |  |
| JULY/AUG/SEPT                | 0          | 0 | 2 | JULY/AUG/SEPT                  | -13 | 70  | 79       |  |
| OCT/NOV/DEC                  | 3          | 0 | 1 | OCT/NOV/DEC                    | 72  | 39  | 124      |  |
| JAN/FEB/MAR                  | 2          | 0 | 0 | JAN/FEB/MAR                    | 32  | 168 | 108      |  |
| APR/MAY/JUNE                 | 2          | 0 | 0 | APR/MAY/JUNE                   | 31  | 36  | 58       |  |